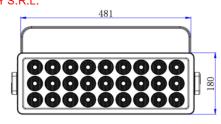

# **WEIGHT & SIZES:**

Weight: 10,3 Kg (22,7 lbs)

Dim.s without

handle: 497 x 180 x 186 mm (19,56 x 7,08 x 7,32 ln)
Dim.s with handle: 537 x 180 x 244 mm (21,14 x 7,08 x 9,60 ln)