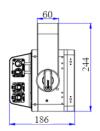

# **WEIGHT & SIZES:**

Weight: 10,3 Kg (22,7 lbs)

Dim.s without

handle: 497 x 180 x 186 mm (19,56 x 7,08 x 7,32 ln)
Dim.s with handle: 537 x 180 x 244 mm (21,14 x 7,08 x 9,60 ln)